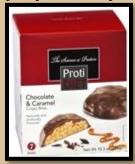

**P** 

**(** 

• Crispy Bars from Healthy Diet are perfect to use a snack, meal replacement or as part of a calorie controlled weight loss program.

• Chocolate & Caramel Crispy Bites from TrotiDiet are a low carb protein bar combing delicious chocolate and chewy caramel with protein crisps for a soft, chewy and crispy treat.