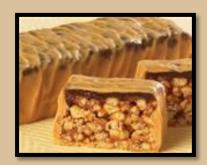

**P** 

**(** 

• Crispy Bars from Healthy Diet are perfect to use a snack, meal replacement or as part of a calorie controlled weight loss program.

• Chocolate & Caramel Crispy Bites from TrotiDiet are a low carb protein bar combing delicious chocolate and chewy caramel with protein crisps for a soft, chewy and crispy treat.