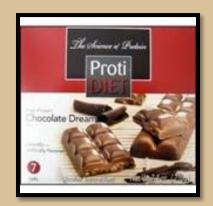

Some of Diet Plan Bars from Balanced Protein Diet are:

• Chocolate Dream Bar from ProtiDiet is so delicious you'll think you're eating a Nestle Crunch Bar, but without the calories and sugar.

**(** 

**P** 